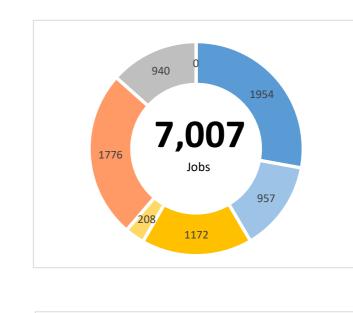

# WMCA CIF - Investments committed and completed funds

| Opportunity - Location                                     | Industry             | Jobs Created | Brownfield Land - Acres | Homes Created | Com. Space sq ft | Business Rates pa | Local Authority  | Loan Amount | Drawn Amount |
|------------------------------------------------------------|----------------------|--------------|-------------------------|---------------|------------------|-------------------|------------------|-------------|--------------|
| Complex Development Projects - Telegraph, Far Gosford 2    | Residential Property | 90           | 2.56                    | 0             | 80,000           | £70,000           | Coventry CC      | £4,053,526  | £4,053,526   |
| Craig Watts - Aliaxis Site                                 | Commercial Property  | 200          | 5.3                     | 0             | 100,000          | £0                | Cannock Chase DC | £3,100,000  | £2,839,630   |
| Holbrook Lane Investment LLP - Holbrook Lane               | Commercial Property  | 200          | 5.6                     | 0             | 105,000          | £450,000          | Coventry CC      | £8,800,000  | £8,198,203   |
| St Francis Group - Parallel 113                            | Commercial Property  | 198          | 6.6                     | 0             | 113,000          | £370,000          | Walsall DC       | £6,400,000  | £6,400,000   |
| Redsun Projects Ltd - Halesfield - Investment              | Commercial Property  | 0            | 0                       | 0             | 0                | £0                | Telford & Wrekin | £3,550,000  | £3,550,000   |
| Holbrook Lane LLP - Phase 2                                | Commercial Property  | 295          | 6.74                    | 0             | 149,458          | £650,000          | Coventry CC      | £15,000,000 | £14,279,773  |
| Complex Developments - Leamington                          | Commercial Property  | 140          | 0.03                    | 0             | 18,198           | £179,000          | N Warwickshire   | £3,000,000  | £1,400,000   |
| KMN Investments Ltd -Drywall Steel Sections - Mayank Gupta | Commercial Property  | 75           | 4.5                     | 0             | 83,174           | £290,000          | Wolverhampton CC | £7,590,000  | £7,590,000   |
| Dean Wilson - Halesfield                                   | Commercial Property  | 99           | 3.8                     | 0             | 47,808           | £210,000          | Telford & Wrekin | £4,000,000  | £3,480,502   |
| Morris & Co - Stadium Point - Phase 1                      | Commercial Property  | 566          | 6.81                    | 0             | 136,557          | £596,000          | Shropshire       | £14,020,000 | £3,868,183   |
| Colmore Capital - Beldray Industrial Estate                | Commercial Property  | 160          | 0                       | 0             | 81,516           | £306,000          | Wolverhampton CC | £5,500,000  | £4,589,010   |
| Westbeech Group - Westminster Industrial Estate            | Commercial Property  | 32           | 1                       | 0             | 16,000           | £128,000          | Dudley MBC       | £1,550,000  | £598,811     |
| The Southside Building - Hippodrome                        | Commercial Property  | 20           | 0                       | 0             | 4,162            | £0                | Birmingham CC    | £5,000,000  | £4,700,000   |
| Barberry - Coventry                                        | Commercial Property  | 112          | 2.57                    | 0             | 43,500           | £189,312          | Coventry CC      | £3,650,000  | £0           |
| Craig Watts - Aliaxis Site Phase 2                         | Commercial Property  | 250          | 3.1                     | 0             | 33,000           | 60                | Cannock Chase DC | £2,700,000  | £0           |
| Chancerygate - GKN Erdington                               | Commercial Property  | 597          | 12                      | 0             | 302,000          | £2,200,000        | Birmingham CC    | £10,500,000 | £0           |
| Horgan Developments                                        | Commercial Property  | 63           | 0                       | 0             | 24,375           | £130,000          | Birmingham CC    | £3,100,000  | £0           |
| Goold Estates Ltd - Bilston Urban Village                  | Commercial Property  | 330          | 14.8                    | 0             | 166,000          | £816,000          | Wolverhampton CC | £12,500,000 | £0           |
| Nurton & Hortus                                            | Commercial Property  | 100          | 0.5                     | 0             | -                | -                 | Birmingham CC    | £3,500,000  | £0           |
| Birmingham Property Group - Gracechurch                    | Commercial Property  | 0            | 0                       | 0             | 250,000          | -                 | Birmingham CC    | £10,000,000 | £0           |
|                                                            |                      |              |                         |               |                  |                   |                  |             |              |

| uts | Transaction | Jobs Created | Brownfield Land - Acres | Homes Created | Com. Space sq ft | Business Rates pa | Loan Amount Drawn Amount |
|-----|-------------|--------------|-------------------------|---------------|------------------|-------------------|--------------------------|
|     | 20          | 3,527        | 76                      | 0             | 1,753,748        | £6,584,312        | £127,513,526 £65,547,639 |
|     |             |              |                         |               |                  |                   |                          |
|     | Transaction | Jobs Created | Brownfield Land - Acres | Homes Created | Com. Space sq ft | Business Rates pa | Loan Amount              |
|     | 21          | 3,480        | 82                      | 513           | 1,409,400        | £7,595,993        | £95,795,000              |
|     |             |              |                         |               |                  |                   |                          |
|     | Transaction | Jobs Created | Brownfield Land - Acres | Homes Created | Com. Space sq ft | Business Rates pa | Loan Amount              |

513

3,163,148

£14,180,305

£223,308,526

Page - 2 Public Information Correct as at 01/02/2024