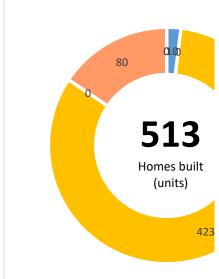

| uts | Transaction | Jobs Created | Brownfield Land - Acres | Homes Created | Com. Space sq ft | Business Rates pa | Loan Amount Drawn Amount |
|-----|-------------|--------------|-------------------------|---------------|------------------|-------------------|--------------------------|
|     | 20          | 3,527        | 76                      | 0             | 1,753,748        | £6,584,312        | £127,513,526 £65,547,639 |
|     |             |              |                         |               |                  |                   |                          |
|     | Transaction | Jobs Created | Brownfield Land - Acres | Homes Created | Com. Space sq ft | Business Rates pa | Loan Amount              |
|     | 21          | 3,480        | 82                      | 513           | 1,409,400        | £7,595,993        | £95,795,000              |
|     |             |              |                         |               |                  |                   |                          |
|     | Transaction | Jobs Created | Brownfield Land - Acres | Homes Created | Com. Space sq ft | Business Rates pa | Loan Amount              |

513

3,163,148

£14,180,305

£223,308,526

Page - 2 Public Information Correct as at 01/02/2024