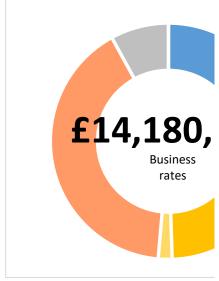

| uts | Transaction | Jobs Created | Brownfield Land - Acres | Homes Created | Com. Space sq ft | Business Rates pa | Loan Amount Drawn Amount |
|-----|-------------|--------------|-------------------------|---------------|------------------|-------------------|--------------------------|
|     | 20          | 3,527        | 76                      | 0             | 1,753,748        | £6,584,312        | £127,513,526 £65,547,639 |
|     |             |              |                         |               |                  |                   |                          |
|     | Transaction | Jobs Created | Brownfield Land - Acres | Homes Created | Com. Space sq ft | Business Rates pa | Loan Amount              |
|     | 21          | 3,480        | 82                      | 513           | 1,409,400        | £7,595,993        | £95,795,000              |
|     |             |              |                         |               |                  |                   |                          |
|     | Transaction | Jobs Created | Brownfield Land - Acres | Homes Created | Com. Space sq ft | Business Rates pa | Loan Amount              |

513

3,163,148

£14,180,305

£223,308,526

Page - 2 Public Information Correct as at 01/02/2024