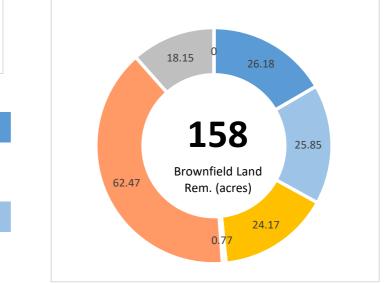

# WMCA CIF - Investments committed and completed funds

| Opportunity - Location                                     | Industry             | Jobs Created | Brownfield Land - Acres | Homes Created | Com. Space sq ft | Business Rates pa | Local Authority  | Loan Amount | Drawn Amount |
|------------------------------------------------------------|----------------------|--------------|-------------------------|---------------|------------------|-------------------|------------------|-------------|--------------|
| Complex Development Projects - Telegraph, Far Gosford 2    | Residential Property | 90           | 2.56                    | 0             | 80,000           | £70,000           | Coventry CC      | £4,053,526  | £4,053,526   |
| Craig Watts - Aliaxis Site                                 | Commercial Property  | 200          | 5.3                     | 0             | 100,000          | £0                | Cannock Chase DC | £3,100,000  | £2,839,630   |
| Holbrook Lane Investment LLP - Holbrook Lane               | Commercial Property  | 200          | 5.6                     | 0             | 105,000          | £450,000          | Coventry CC      | £8,800,000  | £8,198,203   |
| St Francis Group - Parallel 113                            | Commercial Property  | 198          | 6.6                     | 0             | 113,000          | £370,000          | Walsall DC       | £6,400,000  | £6,400,000   |
| Redsun Projects Ltd - Halesfield - Investment              | Commercial Property  | 0            | 0                       | 0             | 0                | £0                | Telford & Wrekin | £3,550,000  | £3,550,000   |
| Holbrook Lane LLP - Phase 2                                | Commercial Property  | 295          | 6.74                    | 0             | 149,458          | £650,000          | Coventry CC      | £15,000,000 | £14,279,773  |
| Complex Developments - Leamington                          | Commercial Property  | 140          | 0.03                    | 0             | 18,198           | £179,000          | N Warwickshire   | £3,000,000  | £1,400,000   |
| KMN Investments Ltd -Drywall Steel Sections - Mayank Gupta | Commercial Property  | 75           | 4.5                     | 0             | 83,174           | £290,000          | Wolverhampton CC | £7,590,000  | £7,590,000   |
| Dean Wilson - Halesfield                                   | Commercial Property  | 99           | 3.8                     | 0             | 47,808           | £210,000          | Telford & Wrekin | £4,000,000  | £3,480,502   |
| Morris & Co - Stadium Point - Phase 1                      | Commercial Property  | 566          | 6.81                    | 0             | 136,557          | £596,000          | Shropshire       | £14,020,000 | £3,868,183   |
| Colmore Capital - Beldray Industrial Estate                | Commercial Property  | 160          | 0                       | 0             | 81,516           | £306,000          | Wolverhampton CC | £5,500,000  | £4,589,010   |
| Westbeech Group - Westminster Industrial Estate            | Commercial Property  | 32           | 1                       | 0             | 16,000           | £128,000          | Dudley MBC       | £1,550,000  | £598,811     |
| The Southside Building - Hippodrome                        | Commercial Property  | 20           | 0                       | 0             | 4,162            | £0                | Birmingham CC    | £5,000,000  | £4,700,000   |
| Barberry - Coventry                                        | Commercial Property  | 112          | 2.57                    | 0             | 43,500           | £189,312          | Coventry CC      | £3,650,000  | £0           |
| Craig Watts - Aliaxis Site Phase 2                         | Commercial Property  | 250          | 3.1                     | 0             | 33,000           | 60                | Cannock Chase DC | £2,700,000  | £0           |
| Chancerygate - GKN Erdington                               | Commercial Property  | 597          | 12                      | 0             | 302,000          | £2,200,000        | Birmingham CC    | £10,500,000 | £0           |
| Horgan Developments                                        | Commercial Property  | 63           | 0                       | 0             | 24,375           | £130,000          | Birmingham CC    | £3,100,000  | £0           |
| Goold Estates Ltd - Bilston Urban Village                  | Commercial Property  | 330          | 14.8                    | 0             | 166,000          | £816,000          | Wolverhampton CC | £12,500,000 | £0           |
| Nurton & Hortus                                            | Commercial Property  | 100          | 0.5                     | 0             | -                | -                 | Birmingham CC    | £3,500,000  | £0           |
| Birmingham Property Group - Gracechurch                    | Commercial Property  | 0            | 0                       | 0             | 250,000          | -                 | Birmingham CC    | £10,000,000 | £0           |
|                                                            |                      |              |                         |               |                  |                   |                  |             |              |

| uts | Transaction | Jobs Created | Brownfield Land - Acres | Homes Created | Com. Space sq ft | Business Rates pa | Loan Amount Drawn Amount |
|-----|-------------|--------------|-------------------------|---------------|------------------|-------------------|--------------------------|
|     | 20          | 3,527        | 76                      | 0             | 1,753,748        | £6,584,312        | £127,513,526 £65,547,639 |
|     |             |              |                         |               |                  |                   |                          |
|     | Transaction | Jobs Created | Brownfield Land - Acres | Homes Created | Com. Space sq ft | Business Rates pa | Loan Amount              |
|     | 21          | 3,480        | 82                      | 513           | 1,409,400        | £7,595,993        | £95,795,000              |
|     |             |              |                         |               |                  |                   |                          |
|     | Transaction | Jobs Created | Brownfield Land - Acres | Homes Created | Com. Space sq ft | Business Rates pa | Loan Amount              |

513

3,163,148

£14,180,305

£223,308,526

Page - 2 Public Information Correct as at 01/02/2024