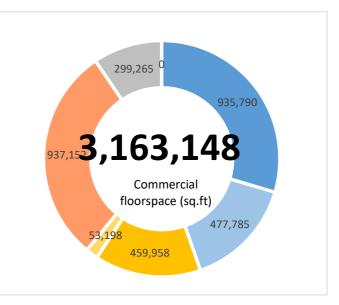

| uts | Transaction | Jobs Created | Brownfield Land - Acres | Homes Created | Com. Space sq ft | Business Rates pa | Loan Amount Drawn Amount |
|-----|-------------|--------------|-------------------------|---------------|------------------|-------------------|--------------------------|
|     | 20          | 3,527        | 76                      | 0             | 1,753,748        | £6,584,312        | £127,513,526 £65,547,639 |
|     |             |              |                         |               |                  |                   |                          |
|     | Transaction | Jobs Created | Brownfield Land - Acres | Homes Created | Com. Space sq ft | Business Rates pa | Loan Amount              |
|     | 21          | 3,480        | 82                      | 513           | 1,409,400        | £7,595,993        | £95,795,000              |
|     |             |              |                         |               |                  |                   |                          |
|     | Transaction | Jobs Created | Brownfield Land - Acres | Homes Created | Com. Space sq ft | Business Rates pa | Loan Amount              |

513

3,163,148

£14,180,305

£223,308,526

Page - 2 Public Information Correct as at 01/02/2024