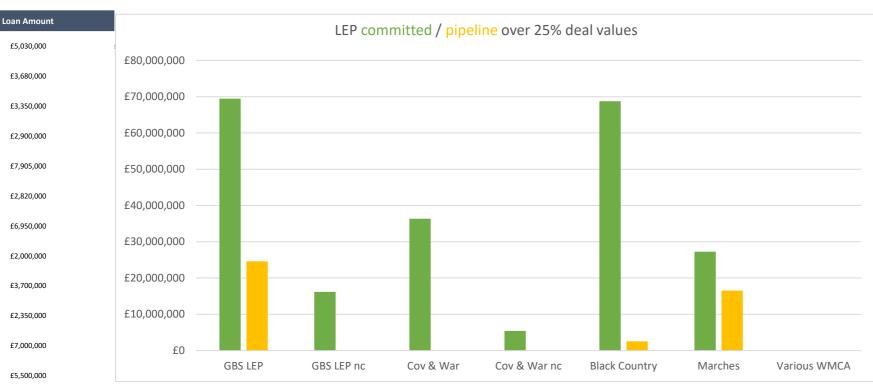

#### Geography of committed deal values - committed / pipeline over 25%

| eegrapiij ei ee | miniecea acai valace | committeed promite | <del>5 V C I                                 </del> |  |
|-----------------|----------------------|--------------------|-----------------------------------------------------|--|
| Birmingham      | Solihull             |                    |                                                     |  |
| £69,465,000     | £0                   |                    |                                                     |  |
| £24,600,000     | £0                   |                    |                                                     |  |
| Cannock         | Podditch             | Tamworth           | Lichfield                                           |  |

| Cannock     | Redditch | Tamworth | Lichfield |
|-------------|----------|----------|-----------|
| £16,150,000 | £0       | £0       | £0        |
| £0          | £0       | £0       | £0        |

#### Coventry

£36,323,526

£0

£2,400,000

£3,600,000

£6,000,000

£3,400,000

£2,265,000

£4,945,000

£3,000,000

£9,500,000

£7,500,000

£95,795,000

| Nuneaton    | Rugby                                                           | Stratford                                                                                 | Warwick                                                                                                                  |
|-------------|-----------------------------------------------------------------|-------------------------------------------------------------------------------------------|--------------------------------------------------------------------------------------------------------------------------|
| £2,400,000  | £0                                                              | £0                                                                                        | £0                                                                                                                       |
| £0          | £0                                                              | £0                                                                                        | £0                                                                                                                       |
| Dudley      | W'hampton                                                       | Sandwell                                                                                  |                                                                                                                          |
| £10,095,000 | £32,290,000                                                     | £5,500,000                                                                                |                                                                                                                          |
| £0          | £0                                                              | £2,500,000                                                                                |                                                                                                                          |
| Shropshire  |                                                                 | Various WMCA                                                                              |                                                                                                                          |
| £14,020,000 |                                                                 | £0                                                                                        |                                                                                                                          |
| £2,500,000  |                                                                 | £0                                                                                        |                                                                                                                          |
|             | £2,400,000<br>£0  Dudley £10,095,000 £0  Shropshire £14,020,000 | £2,400,000 £0  £0  Dudley W'hampton  £10,095,000 £32,290,000  £0  Shropshire  £14,020,000 | £2,400,000 £0 £0  £0 £0  Dudley W'hampton Sandwell  £10,095,000 £32,290,000 £5,500,000  £0 £0  Shropshire £14,020,000 £0 |